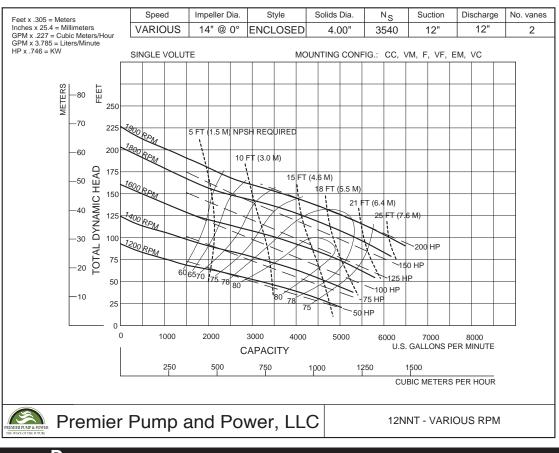

|
| Axle      | Dual 7000# Torsion Flex                                                   |
| Brakes    | Electric with DOT lighting<br>package                                     |

#### ENCLOSURE

| Material      | 14 Gauge solid steel outer shell                                          |
|---------------|---------------------------------------------------------------------------|
| Finish        | Powder coated                                                             |
| Sound Barrier | 1"- 2" Accounstical foam<br>insulation                                    |
| Access Panels | Hinged, lockable swinging doors<br>for easy access to pump and<br>engine. |
| Sound Level   | Unit not to exceed 70 DBA @ 30'                                           |

#### **PERFORMANCE CURVE**



### **DIMENSIONAL DRAWINGS**