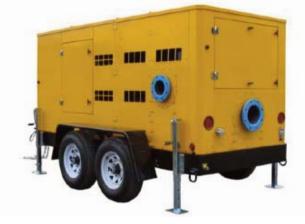

#### STANDARD TRAILER

| Frame     | Heavy duty, powder<br>coated fabricated steel<br>frame, with lifting bale |
|-----------|---------------------------------------------------------------------------|
| Fuel Tank | 180 gallon HDPE fuel cell                                                 |
| Axle      | Dual 7000# Torsion Flex                                                   |
| Brakes    | Electric with DOT lighting<br>package                                     |

#### ENCLOSURE

| Material      | 14 Gauge solid steel outer shell                                          |
|---------------|---------------------------------------------------------------------------|
| Finish        | Powder coated                                                             |
| Sound Barrier | 1"- 2" Accounstical foam<br>insulation                                    |
| Access Panels | Hinged, lockable swinging doors<br>for easy access to pump and<br>engine. |
| Sound Level   | Unit not to exceed 70 DBA @ 30'                                           |