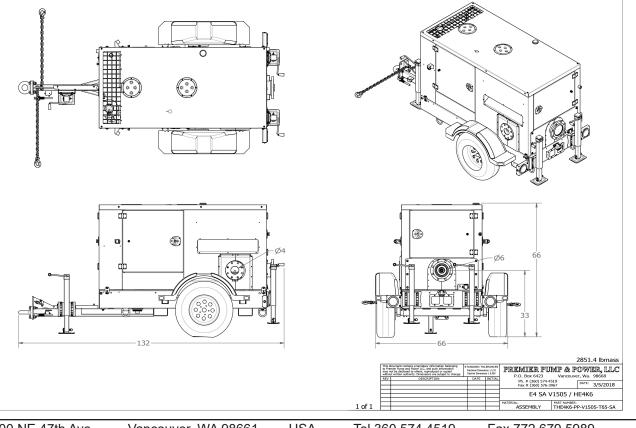

Torsion Flex                                                       |  |
| Brakes           | Electric with DOT lighting<br>package                                    |  |
| Enclosure        |                                                                          |  |
| Material         | 14 Gauge solid steel outer shell                                         |  |
| Finish           | Powder coated                                                            |  |
| Sound Barrier    | 1"- 2" Accounstical foam<br>insulation                                   |  |
| Access Panels    | Hinged, lockable swinging doors for easy access to pump and engine.      |  |
| Sound Level      | Unit not to exceed 70 DBA @ 30'                                          |  |



#### **DIMENSIONAL DRAWINGS**



www.premierpumpandpower.com