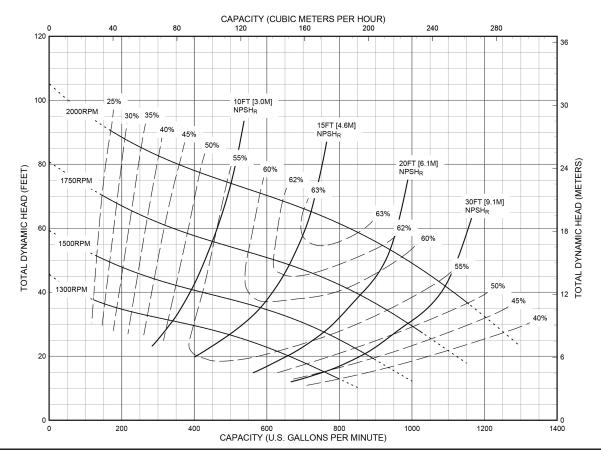

### PUMP SPECIFICATIONS

| Size<br>Impeller/Cutter Bar   | 6" x 4" ANSI 125# flanges ASTM<br>Cast Steel, heat treated to<br>minimum Rockwell C 60. Impeller<br>dynamically balanced                         |
|-------------------------------|--------------------------------------------------------------------------------------------------------------------------------------------------|
| Mechanical Seal               | Cartridge type with tungsten carbide faces                                                                                                       |
| Thrust Bearings               | Back-to-back angular contact ball type, grease lubricated                                                                                        |
| Radial Bearings               | Ball type, grease lubricated                                                                                                                     |
| Casing/Back<br>Pull-Out Plate | Ductile Cast Iron. Back pull-out<br>design shall incorporate adjusting<br>sleeves for external adjustment of<br>impeller-to-cutter bar clearance |
| Shaft                         | Heat treated steel                                                                                                                               |
| Elastomers                    | Buna N                                                                                                                                           |
| Discharge check<br>valve      | Swing type, ductile iron w/Buna-N disc                                                                                                           |
| Priming                       |                                                                                                                                                  |