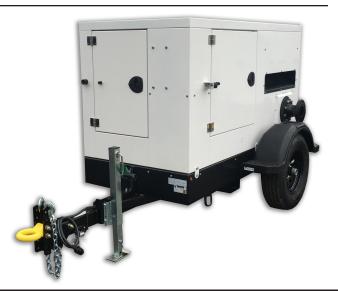

## SPECIFICATION SHEET FOR MODEL 4" Trailer Mounted Chopper Pump

## VACUUM ASSISTED, HEAVY DUTY SOLIDS HANDLING PUMP

| STANDARD TRAILER |                                                                          |  |
|------------------|--------------------------------------------------------------------------|--|
| Frame            | Heavy duty, powder coated<br>fabricated steel frame with lifting<br>bale |  |
| Fuel Tank        | 65 gallon HDPE fuel cell                                                 |  |
| Axle             | 3500# Torsion Flex                                                       |  |
| Brakes           | Electric with DOT lighting<br>package                                    |  |
| Enclosure        |                                                                          |  |
| Material         | 14 Gauge solid steel outer shell                                         |  |
| Finish           | Powder coated                                                            |  |
| Sound Barrier    | 1"- 2" Accounstical foam<br>insulation                                   |  |
| Access Panels    | Hinged, lockable swinging doors for easy access to pump and engine.      |  |
| Sound Level      | Unit not to exceed 70 DBA @ 30'                                          |  |