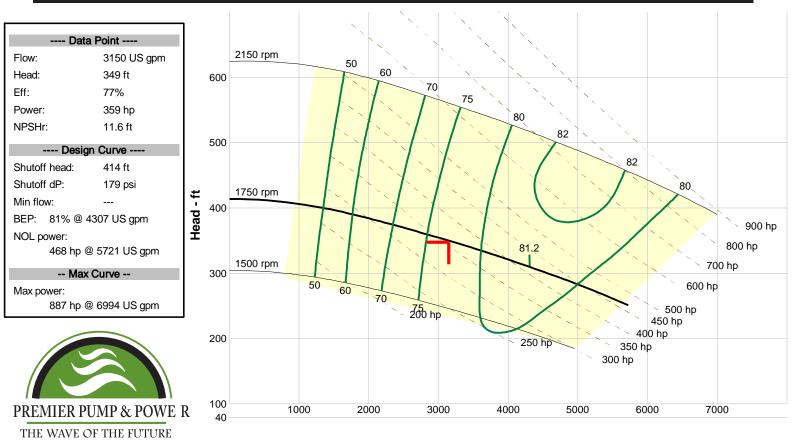

nt                                                              |
| Safety Shut Down | Low Oil Pressure, High<br>Temperature                                                                |
| Instrument Panel | Lofa CP750 auto start                                                                                |

## STANDARD TRAILER

| Frame     | Heavy duty, powder coated fabricated steel frame with lifting bale |
|-----------|--------------------------------------------------------------------|
| Fuel Tank | 250 gallon fuel cell                                               |
| Axel      | Dual 7000# Torsion Flex                                            |
| Brakes    | Electric with DOT lighting package                                 |

SOLIDS HANDLING PUMP

## **PERFORMANCE CURVE**



#### **DIMENSIONAL DRAWINGS**