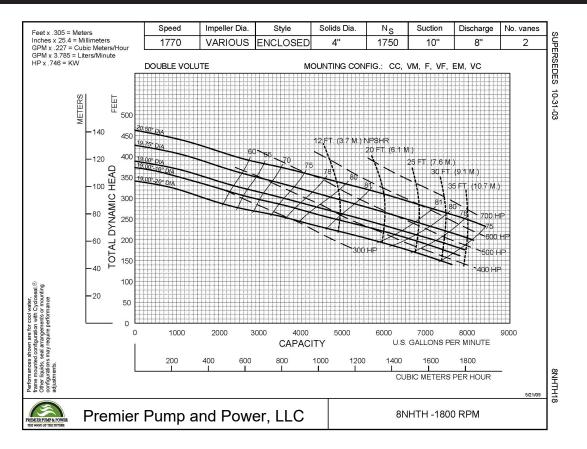

|
| Fuel Consumption | 14.1 Gallons Per Hour @ Max<br>RPM                                                                   |
| Safety Shut Down | Low Oil Pressure, High<br>Temperature                                                                |
| Instrument Panel | Lofa CP750 auto start                                                                                |

## Standard Trailer Frame Heavy duty, powder coated fabricated steel frame with

|           | lifting bale                          |
|-----------|---------------------------------------|
| Fuel Tank | 180 gallon fuel cell                  |
| Axel      | Dual 7000# Torsion Flex               |
| Brakes    | Electric with DOT lighting<br>package |

#### **PERFORMANCE CURVE**



#### **DIMENSIONAL DRAWINGS**